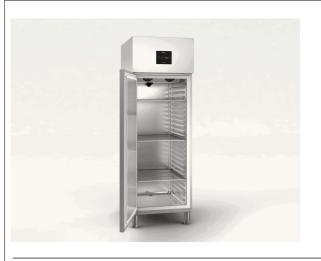

00 00:  $\mathbb{N}$ 

 $\bigcirc^{\bullet}$ 

\*

۲

|                       | 19038342                                                                                                                                                                                                                                                                                                                                                                                                                                                                                                                                                                                                                                                                                                                                                                                                                                                                                                                                                                                                                                                                                                                                                                                                                                                                                                                                                                                         |
|-----------------------|--------------------------------------------------------------------------------------------------------------------------------------------------------------------------------------------------------------------------------------------------------------------------------------------------------------------------------------------------------------------------------------------------------------------------------------------------------------------------------------------------------------------------------------------------------------------------------------------------------------------------------------------------------------------------------------------------------------------------------------------------------------------------------------------------------------------------------------------------------------------------------------------------------------------------------------------------------------------------------------------------------------------------------------------------------------------------------------------------------------------------------------------------------------------------------------------------------------------------------------------------------------------------------------------------------------------------------------------------------------------------------------------------|
|                       | DESCRIPTION                                                                                                                                                                                                                                                                                                                                                                                                                                                                                                                                                                                                                                                                                                                                                                                                                                                                                                                                                                                                                                                                                                                                                                                                                                                                                                                                                                                      |
|                       | REFRIGERATED CABINET ADVANCE, EAAFP-801                                                                                                                                                                                                                                                                                                                                                                                                                                                                                                                                                                                                                                                                                                                                                                                                                                                                                                                                                                                                                                                                                                                                                                                                                                                                                                                                                          |
|                       | SPECIFICATIONS                                                                                                                                                                                                                                                                                                                                                                                                                                                                                                                                                                                                                                                                                                                                                                                                                                                                                                                                                                                                                                                                                                                                                                                                                                                                                                                                                                                   |
|                       | <ul> <li>High quality austenitic stainless steel inside and outside (included stainless steel back panel).</li> <li>80 mm, 40 kg/m3 injected polyurethane isolation.</li> <li>Embedded inner tray slides. Storage trays at 23 different levels 55 mm from each other.</li> <li>Forced draught cooling system.</li> <li>Copper piping and aluminium flaps evaporator.</li> <li>HACCP system that keeps running logs.</li> <li>Digital display for electronic and digital control of temperature and defrosting.</li> <li>Acoustic and visual alarm connected to three sensors at strategic spots. They provide a total control and block the compressor in case of dirt or failure.</li> <li>Opened door delay alarm.</li> <li>Self closing and stay open doors. When opened less than 90° they close by themselves. When opened more than 135° they stay open.</li> <li>Built in drainage to get rid of waste liquids inside the unit.</li> <li>Removable plastic covered steel grid shelves (GN 2/1) for easy cleaning. Equipment: 3 shelves per large door.</li> <li>Embedded bottom and curved panels inside for easy cleaning and maintenance.</li> <li>Height adjustable stainless steel legs.</li> <li>Working temperature: from -2 °C up to +8 °C.</li> <li>Climatic class 5.</li> <li>Inner LED lights with power switch.</li> <li>Locks included as a standard in all doors.</li> </ul> |
| a<br>9<br>4<br>6<br>1 | Doors: 1<br>Energy efficiency: A<br>Net capacity: 461 L<br>Gross capacity: 610 L<br>Cooling power: 310 W<br>Electric power: 160 W<br>Annual energy consumption: 314 kWh/year<br>Coolant: R-600a<br>Dimensions: 693x856x2040 mm                                                                                                                                                                                                                                                                                                                                                                                                                                                                                                                                                                                                                                                                                                                                                                                                                                                                                                                                                                                                                                                                                                                                                                   |