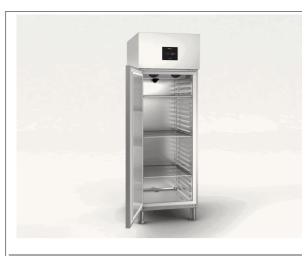

00 00:  $\mathbb{N}$ 

 $\bigcirc^{\bullet}$ 

\*

۲

|                       | 19038342                                                                                                                                                                                                                                                                                                                                                                                                                                                                                                                                                                                                                                                                                                                                                                                                                                                                                                                                                                                                                                                                                                                                                                                                                                                                                                                                                                                         |
|-----------------------|--------------------------------------------------------------------------------------------------------------------------------------------------------------------------------------------------------------------------------------------------------------------------------------------------------------------------------------------------------------------------------------------------------------------------------------------------------------------------------------------------------------------------------------------------------------------------------------------------------------------------------------------------------------------------------------------------------------------------------------------------------------------------------------------------------------------------------------------------------------------------------------------------------------------------------------------------------------------------------------------------------------------------------------------------------------------------------------------------------------------------------------------------------------------------------------------------------------------------------------------------------------------------------------------------------------------------------------------------------------------------------------------------|
|                       | DESCRIPTION                                                                                                                                                                                                                                                                                                                                                                                                                                                                                                                                                                                                                                                                                                                                                                                                                                                                                                                                                                                                                                                                                                                                                                                                                                                                                                                                                                                      |
|                       | REFRIGERATED CABINET ADVANCE, EAAFP-801                                                                                                                                                                                                                                                                                                                                                                                                                                                                                                                                                                                                                                                                                                                                                                                                                                                                                                                                                                                                                                                                                                                                                                                                                                                                                                                                                          |
|                       | SPECIFICATIONS                                                                                                                                                                                                                                                                                                                                                                                                                                                                                                                                                                                                                                                                                                                                                                                                                                                                                                                                                                                                                                                                                                                                                                                                                                                                                                                                                                                   |
|                       | <ul> <li>High quality austenitic stainless steel inside and outside (included stainless steel back panel).</li> <li>80 mm, 40 kg/m3 injected polyurethane isolation.</li> <li>Embedded inner tray slides. Storage trays at 23 different levels 55 mm from each other.</li> <li>Forced draught cooling system.</li> <li>Copper piping and aluminium flaps evaporator.</li> <li>HACCP system that keeps running logs.</li> <li>Digital display for electronic and digital control of temperature and defrosting.</li> <li>Acoustic and visual alarm connected to three sensors at strategic spots. They provide a total control and block the compressor in case of dirt or failure.</li> <li>Opened door delay alarm.</li> <li>Self closing and stay open doors. When opened less than 90° they close by themselves. When opened more than 135° they stay open.</li> <li>Built in drainage to get rid of waste liquids inside the unit.</li> <li>Removable plastic covered steel grid shelves (GN 2/1) for easy cleaning. Equipment: 3 shelves per large door.</li> <li>Embedded bottom and curved panels inside for easy cleaning and maintenance.</li> <li>Height adjustable stainless steel legs.</li> <li>Working temperature: from -2 °C up to +8 °C.</li> <li>Climatic class 5.</li> <li>Inner LED lights with power switch.</li> <li>Locks included as a standard in all doors.</li> </ul> |
| a<br>9<br>4<br>6<br>1 | Doors: 1<br>Energy efficiency: A<br>Net capacity: 461 L<br>Gross capacity: 610 L<br>Cooling power: 310 W<br>Electric power: 160 W<br>Annual energy consumption: 314 kWh/year<br>Coolant: R-600a<br>Dimensions: 693x856x2040 mm                                                                                                                                                                                                                                                                                                                                                                                                                                                                                                                                                                                                                                                                                                                                                                                                                                                                                                                                                                                                                                                                                                                                                                   |