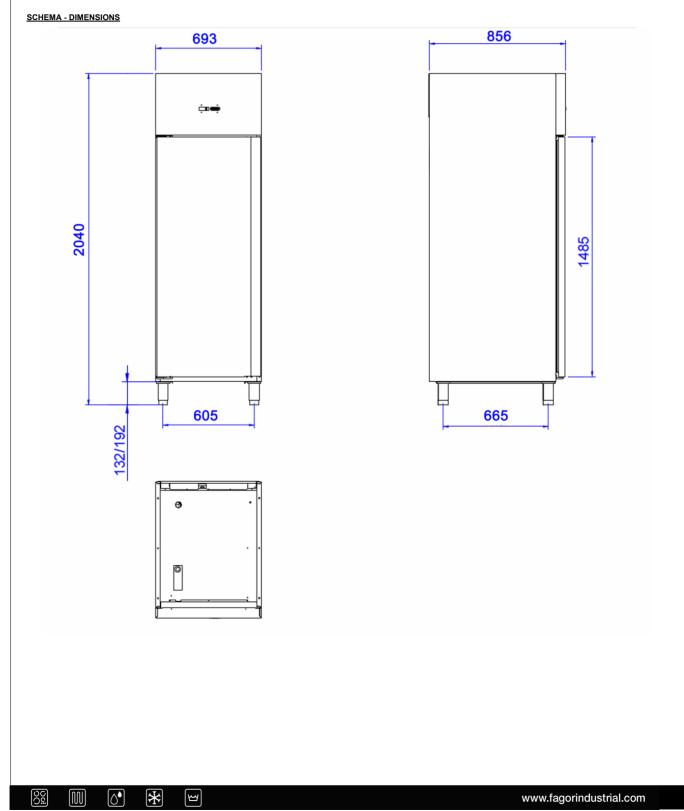

## EAAFP-801 RI 230V 1N 50Hz

Code:

| DIMENSIONS AND |                                           |                           |                 |
|----------------|-------------------------------------------|---------------------------|-----------------|
|                | WEIGHTS Net d                             | limensions                | Packed          |
| Length         | mm                                        | 693,00                    | 860,00          |
| Depth          | mm                                        | 856,00                    | 730,00          |
| Height         | mm                                        | 2.040,00                  | 2.063,00        |
| Weight         | kg                                        | 153,00                    | 160,00          |
| Volume         | m3                                        | 1,18                      | 1,30            |
|                |                                           |                           |                 |
| ELECTRICITY    | 230V                                      | 50Hz                      |                 |
|                | Power                                     |                           | 0,16 kW         |
| Connections    | 230 V. 1+N+T                              |                           |                 |
| Connocación    | 230 V. III+T                              |                           |                 |
|                | 400 V. III+N+T                            |                           |                 |
|                | 400 1. 11. 11. 1                          |                           |                 |
| GAS            | Not necessary                             |                           |                 |
|                |                                           |                           |                 |
|                |                                           |                           |                 |
|                |                                           |                           |                 |
|                |                                           |                           |                 |
| WATER          | Not necessary                             |                           |                 |
|                |                                           |                           |                 |
|                |                                           |                           |                 |
| STEAM          | Not necessary                             |                           |                 |
|                |                                           |                           |                 |
|                |                                           |                           |                 |
| AIR            | Not necessary                             |                           |                 |
| <u>/</u>       | Not noocooury                             |                           |                 |
|                |                                           |                           |                 |
|                |                                           |                           |                 |
|                |                                           |                           | R-600a          |
|                | Refrigeration power                       |                           | 0,309           |
|                | Consumption - kW-h                        | 365 d.                    | 314             |
|                | -                                         | 24 h                      | 0,80            |
|                | Net volume - litres                       | Refrig.                   | 46              |
|                |                                           |                           |                 |
|                |                                           |                           |                 |
|                | Internal gross capacity                   | / litres                  | 610             |
|                | Internal gross capacity<br>Climat class 5 | y litres<br>Energy Effic. | 61(<br><i>P</i> |
|                |                                           | Energy Effic.             | ļ               |
| SOUND LEVEL    |                                           | Energy Effic.             |                 |
| SOUND LEVEL    |                                           | Energy Effic.             | ļ               |
| SOUND LEVEL    |                                           | Energy Effic.             | ļ               |