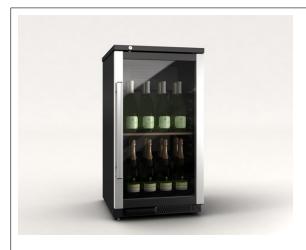

## WINE DISPLAY CABINETS, WR-180

## **SPECIFICATIONS**

Pre-lacquered steel outside. Sanitary thermoformed plastic inside with embedded inner tray slides (polystyrene).

45 mm, 40 kg/m3 injected polyurethane isolation.

Forced draught cooling system with low vibration compressor.

Inner evaporator with forced draught. Outer low maintenance condenser with forced draught.

Digital display for electronic and digital control of temperature and defrosting.

Double pane door with tinted glass and UV filter for sunlight protection.

Black plastic covered steel grid removable shelves for easy cleaning. Equipment: 3 flat shelves and 1 tipped shelf for main bottles or the conservation of opened bottles (models WR-300/600) one flat unit for model WR-180.

LED vertical lighting system.

Working temperature: +5 °C, +16 °C (Room temperature: 32 °C).

Doors: 1 Capacity: 130 L Bottle capacity: 25

| <u>DIMENSIONS</u>                    |       |    |                | X         |
|--------------------------------------|-------|----|----------------|-----------|
| X Width                              | 505   | mm | X Gross width  | 520 mm    |
| Y Depth                              | 570   | mm | Y Gross depth  | 595 mm    |
| Z Height                             | 950   | mm | Z Gross height | 1095 mm   |
| Net Weight                           | 44,0  | kg | Gross Weight   | 49,7 kg   |
| Net volume                           | 0,273 | m3 | Gross volume   | 0,339 m3  |
|                                      |       |    |                |           |
| ELECTRICITY TECHNICAL SPECIFICATIONS |       |    |                |           |
| Electric power                       |       |    |                | 0,227 kW  |
| Voltage                              |       |    |                | 230V - 1N |
| Amperage                             |       |    |                | 1,7A      |
| Electric frequency                   |       |    |                | 50/60Hz   |
| GAS TECHNICAL SPECIFICATIONS         |       |    |                |           |
| Gas type                             |       |    |                | R-134a    |
| COLD TECHNICAL SPECIFICATIONS        |       |    |                |           |
| Refrigeration power                  |       |    |                | 0,178 kW  |
| Climate class                        |       |    |                | 4         |
| Cooling gas load                     |       |    |                | 210,000 g |
| UNDARTAKEN TECHNICAL SPECIFICATIONS  |       |    |                |           |
| Single-phase 230V wirin              | g     |    |                | 1+N       |