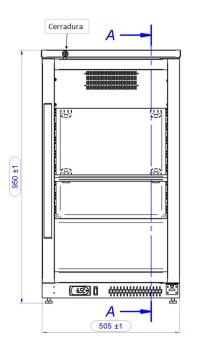

LED vertical lighting system.

Working temperature: +5 °C, +16 °C (Room temperature: 32 °C).

Doors: 1 Capacity: 130 L Bottle capacity: 25

| <u>DIMENSIONS</u>                    |       |    |                | X         |
|--------------------------------------|-------|----|----------------|-----------|
| X Width                              | 505   | mm | X Gross width  | 520 mm    |
| Y Depth                              | 570   | mm | Y Gross depth  | 595 mm    |
| Z Height                             | 950   | mm | Z Gross height | 1095 mm   |
| Net Weight                           | 44,0  | kg | Gross Weight   | 49,7 kg   |
| Net volume                           | 0,273 | m3 | Gross volume   | 0,339 m3  |
|                                      |       |    |                |           |
| ELECTRICITY TECHNICAL SPECIFICATIONS |       |    |                |           |
| Electric power                       |       |    |                | 0,227 kW  |
| Voltage                              |       |    |                | 230V - 1N |
| Amperage                             |       |    |                | 1,7A      |
| Electric frequency                   |       |    |                | 50/60Hz   |
| GAS TECHNICAL SPECIFICATIONS         |       |    |                |           |
| Gas type                             |       |    |                | R-134a    |
| COLD TECHNICAL SPECIFICATIONS        |       |    |                |           |
| Refrigeration power                  |       |    |                | 0,178 kW  |
| Climate class                        |       |    |                | 4         |
| Cooling gas load                     |       |    |                | 210,000 g |
| UNDARTAKEN TECHNICAL SPECIFICATIONS  |       |    |                |           |
| Single-phase 230V wirin              | g     |    |                | 1+N       |