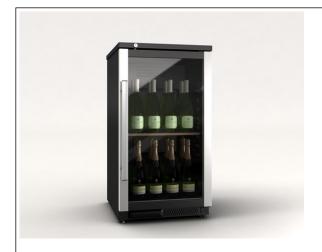

## WINE DISPLAY CABINETS, WR-180

## **SPECIFICATIONS**

Pre-lacquered steel outside. Sanitary thermoformed plastic inside with embedded inner tray slides (polystyrene).

45 mm, 40 kg/m3 injected polyurethane isolation.

Forced draught cooling system with low vibration compressor.

Inner evaporator with forced draught. Outer low maintenance condenser with forced draught.

Digital display for electronic and digital control of temperature and defrosting.

Double pane door with tinted glass and UV filter for sunlight protection.

Black plastic covered steel grid removable shelves for easy cleaning. Equipment: 3 flat shelves and 1 tipped shelf for main bottles or the conservation of opened bottles (models WR-300/600) one flat unit for model WR-180.

LED vertical lighting system.

Working temperature: +5 °C, +16 °C (Room temperature: 32 °C).

Doors: 1 Capacity: 130 L Bottle capacity: 25

| <u>DIMENSIONS</u>                    |       |    |                | X         |
|--------------------------------------|-------|----|----------------|-----------|
| X Width                              | 505   | mm | X Gross width  | 520 mm    |
| Y Depth                              | 570   | mm | Y Gross depth  | 595 mm    |
| Z Height                             | 950   | mm | Z Gross height | 1095 mm   |
| Net Weight                           | 44,0  | kg | Gross Weight   | 49,7 kg   |
| Net volume                           | 0,273 | m3 | Gross volume   | 0,339 m3  |
|                                      |       |    |                |           |
| ELECTRICITY TECHNICAL SPECIFICATIONS |       |    |                |           |
| Electric power                       |       |    |                | 0,227 kW  |
| Voltage                              |       |    |                | 230V - 1N |
| Amperage                             |       |    |                | 1,7A      |
| Electric frequency                   |       |    |                | 50/60Hz   |
| GAS TECHNICAL SPECIFICATIONS         |       |    |                |           |
| Gas type                             |       |    |                | R-134a    |
| COLD TECHNICAL SPECIFICATIONS        |       |    |                |           |
| Refrigeration power                  |       |    |                | 0,178 kW  |
| Climate class                        |       |    |                | 4         |
| Cooling gas load                     |       |    |                | 210,000 g |
| UNDARTAKEN TECHNICAL SPECIFICATIONS  |       |    |                |           |
| Single-phase 230V wirin              | g     |    |                | 1+N       |