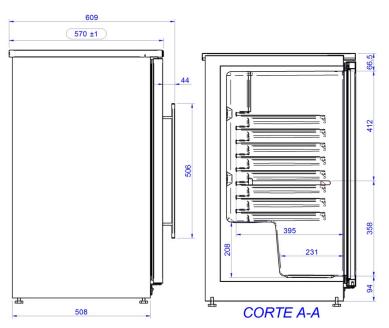

LED vertical lighting system.

Working temperature: +5 °C, +16 °C (Room temperature: 32 °C).

Doors: 1 Capacity: 130 L Bottle capacity: 25

| <u>DIMENSIONS</u>                    |       |    |                | X         |
|--------------------------------------|-------|----|----------------|-----------|
| X Width                              | 505   | mm | X Gross width  | 520 mm    |
| Y Depth                              | 570   | mm | Y Gross depth  | 595 mm    |
| Z Height                             | 950   | mm | Z Gross height | 1095 mm   |
| Net Weight                           | 44,0  | kg | Gross Weight   | 49,7 kg   |
| Net volume                           | 0,273 | m3 | Gross volume   | 0,339 m3  |
|                                      |       |    |                |           |
| ELECTRICITY TECHNICAL SPECIFICATIONS |       |    |                |           |
| Electric power                       |       |    |                | 0,227 kW  |
| Voltage                              |       |    |                | 230V - 1N |
| Amperage                             |       |    |                | 1,7A      |
| Electric frequency                   |       |    |                | 50/60Hz   |
| GAS TECHNICAL SPECIFICATIONS         |       |    |                |           |
| Gas type                             |       |    |                | R-134a    |
| COLD TECHNICAL SPECIFICATIONS        |       |    |                |           |
| Refrigeration power                  |       |    |                | 0,178 kW  |
| Climate class                        |       |    |                | 4         |
| Cooling gas load                     |       |    |                | 210,000 g |
| UNDARTAKEN TECHNICAL SPECIFICATIONS  |       |    |                |           |
| Single-phase 230V wirin              | g     |    |                | 1+N       |